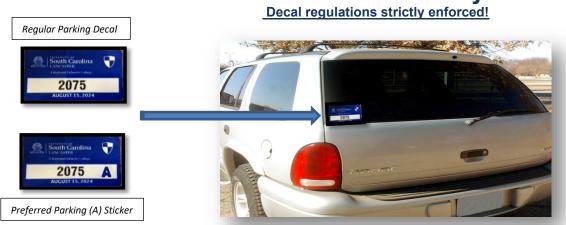

## **USCL Parking Decal**

Please attach your USCL parking decal in the lower left-hand side of the rear windshield of your vehicle.

Parking decals are included as part of student tuition and fees and allow students to park across the two-lane highway (Hubbard Drive) in "Regular Student Parking" as indicated on the parking map. Students can purchase an optional Preferred Parking sticker (A sticker) for \$20 that will affix to the parking decal. Students who purchase the Preferred Parking sticker can park in "Preferred Parking Lot A" which is the lot on the same side of the two-lane highway (Hubbard Drive) and is closest to the buildings as indicated on the parking map. Preferred Parking stickers can be purchased in the Business Office located in room 120 of Starr Hall.